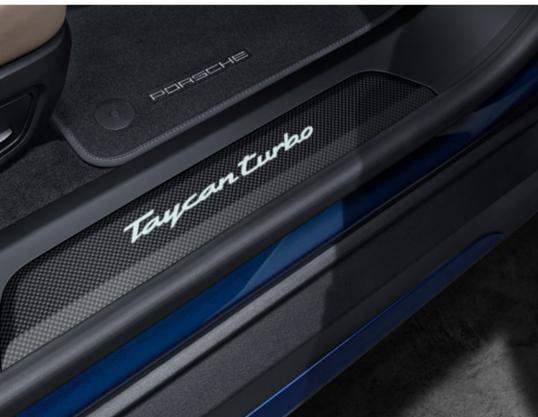

### \_\_\_\_

- 1 Porsche Crest on storage compartment lid
- 2 Heated multifunction GT sports steering wheel in leather with matt carbon steering wheel trim
- 3 Ashtray insert
- 4 Door sill guards in brushed aluminium in black, illuminated
- 5 Door sill guards in matt carbon, illuminated