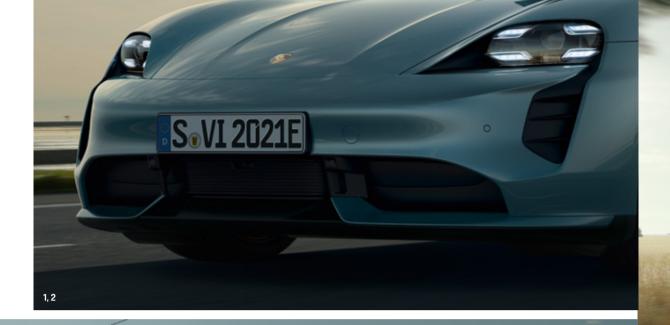

The striking LED main headlights with matrix beam in Glacier Blue including Porsche Dynamic Light System Plus (PDLS Plus) lend your Taycan an even more unique design.

Good visibility and good looks are sometimes one and the same thing.

Visit www.porsche.com/teq-taycan to view all our products online.

- 1 LED main headlights with matrix beam in Glacier Blue, including Porsche Dynamic Light System Plus (PDLS Plus)
- 2 20-inch Taycan Tequipment Design wheel painted in black (high-gloss) with summer tyre
- 3 Exterior mirror upper trims in carbon
- (4) Exterior mirrors painted
- 5 Model designation on doors in black
- 6 Model designation painted in black (high-gloss)
- 7 Model designation painted in matt black
- 8 Model designation, painted