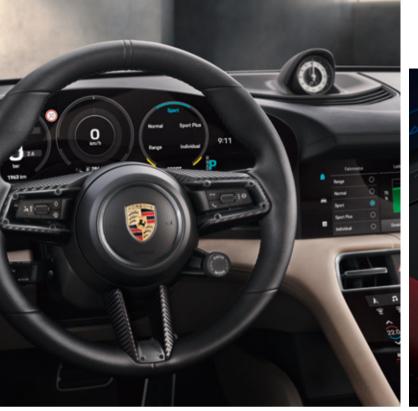

### \_\_\_\_

- 1 Porsche Crest on storage compartment lid
- 2 Heated multifunction GT sports steering wheel in leather with matt carbon steering wheel trim
- 3 Ashtray insert
- 4 Door sill guards in brushed aluminium in black, illuminated
- 5 Door sill guards in matt carbon, illuminated