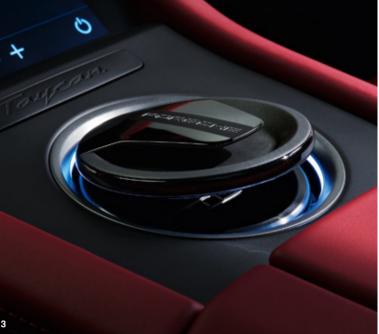

### \_\_\_\_

- 1 Porsche Crest on storage compartment lid
- 2 Heated multifunction GT sports steering wheel in leather with matt carbon steering wheel trim
- 3 Ashtray insert
- 4 Door sill guards in brushed aluminium in black, illuminated
- 5 Door sill guards in matt carbon, illuminated