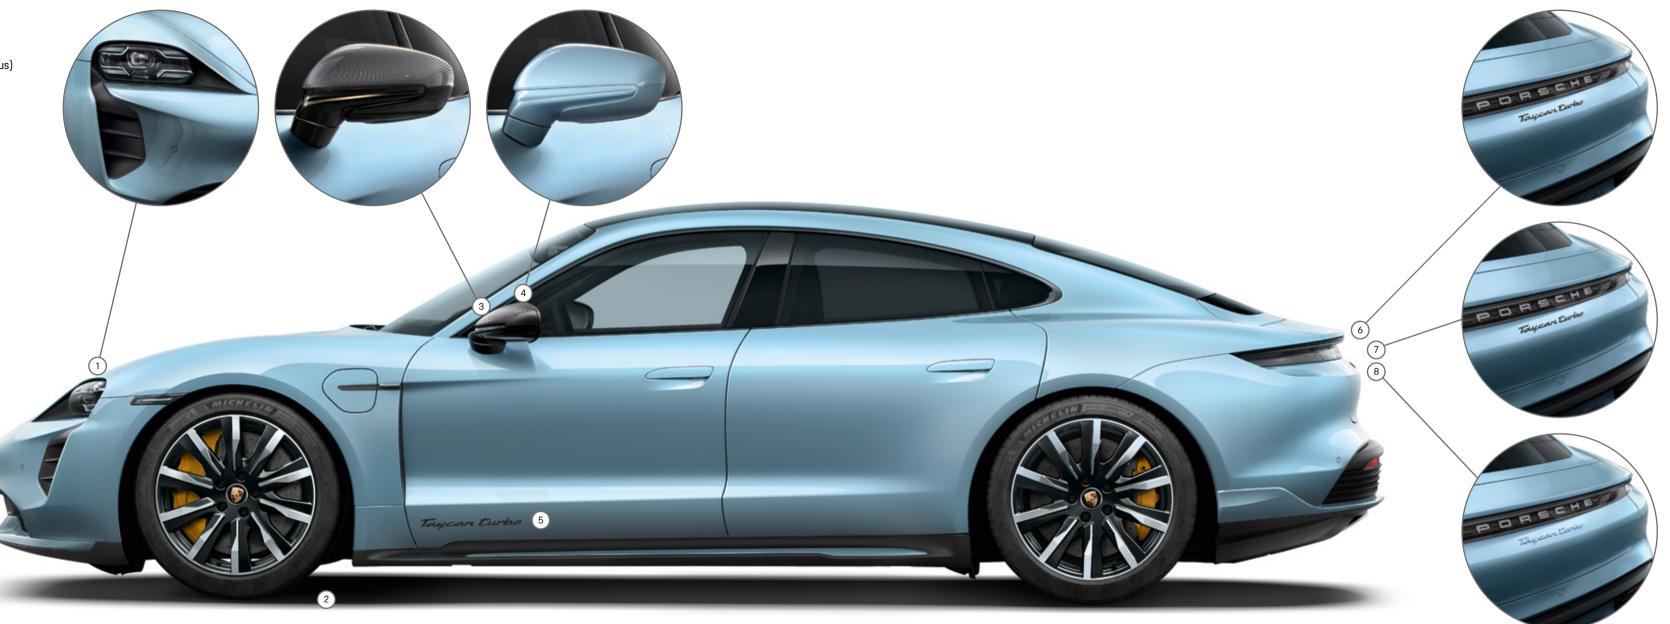

Visit www.porsche.com/teq-taycan to view all our products online.

- 1 LED main headlights with matrix beam in Glacier Blue, including Porsche Dynamic Light System Plus (PDLS Plus)
- 2 20-inch Taycan Tequipment Design wheel painted in black (high-gloss) with summer tyre
- 3 Exterior mirror upper trims in carbon
- (4) Exterior mirrors painted
- 5 Model designation on doors in black
- 6 Model designation painted in black (high-gloss)
- 7 Model designation painted in matt black
- 8 Model designation, painted