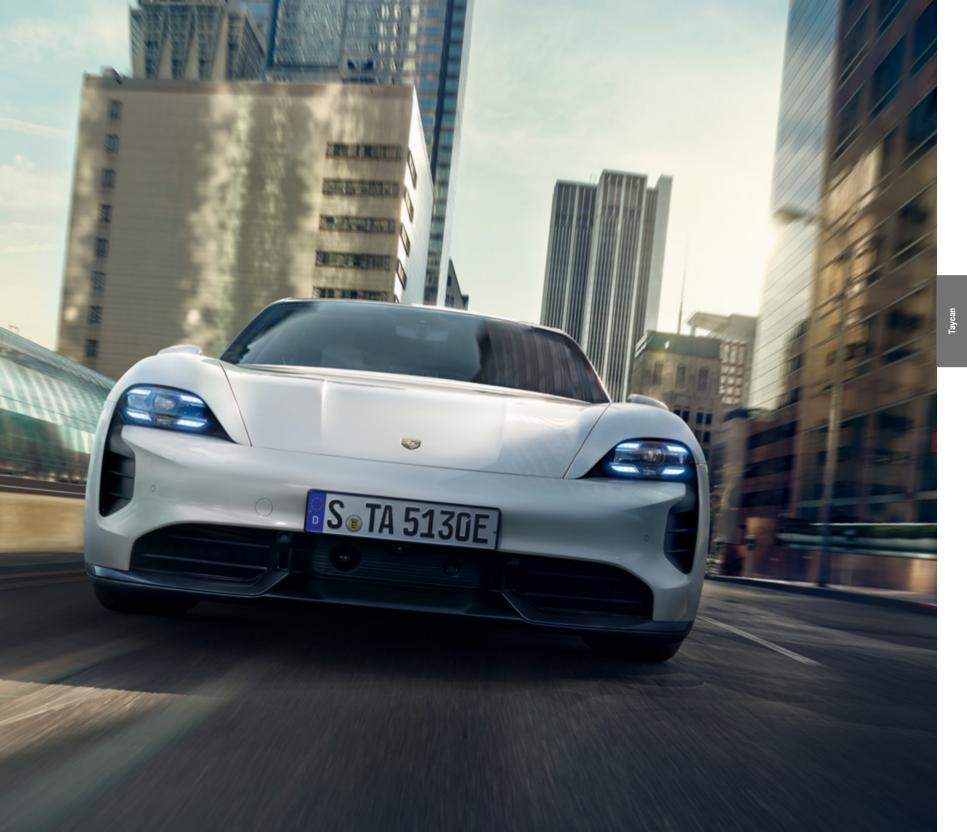

# LIGHTING AND LIGHT FITTINGS.

You illuminate bends. And vice versa.

Sometimes a single glance says it all. The lighting systems from Porsche Tequipment not only guarantee more visibility, but also an eye-catching appearance.

The striking LED main headlights with matrix beam in Glacier Blue including Porsche Dynamic Light System Plus (PDLS Plus) lend your Taycan an even more unique design.

Good visibility and good looks are sometimes one and the same thing.