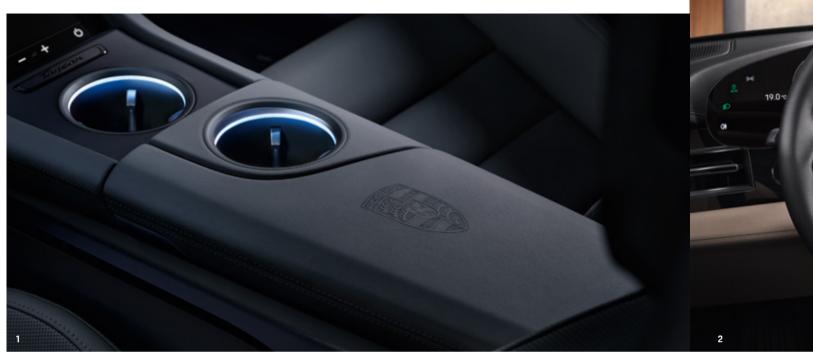

### \_\_\_\_

- 1 Porsche Crest on storage compartment lid
- 2 Heated multifunction GT sports steering wheel in leather with matt carbon steering wheel trim
- 3 Ashtray insert
- 4 Door sill guards in brushed aluminium in black, illuminated
- 5 Door sill guards in matt carbon, illuminated