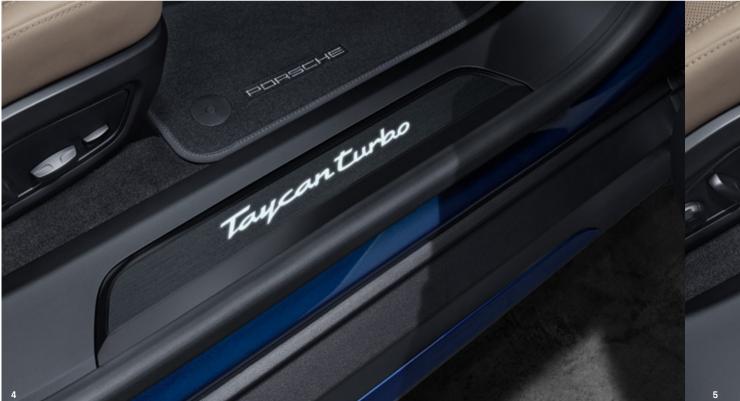

### \_\_\_\_

- 1 Porsche Crest on storage compartment lid
- 2 Heated multifunction GT sports steering wheel in leather with matt carbon steering wheel trim
- 3 Ashtray insert
- 4 Door sill guards in brushed aluminium in black, illuminated
- 5 Door sill guards in matt carbon, illuminated