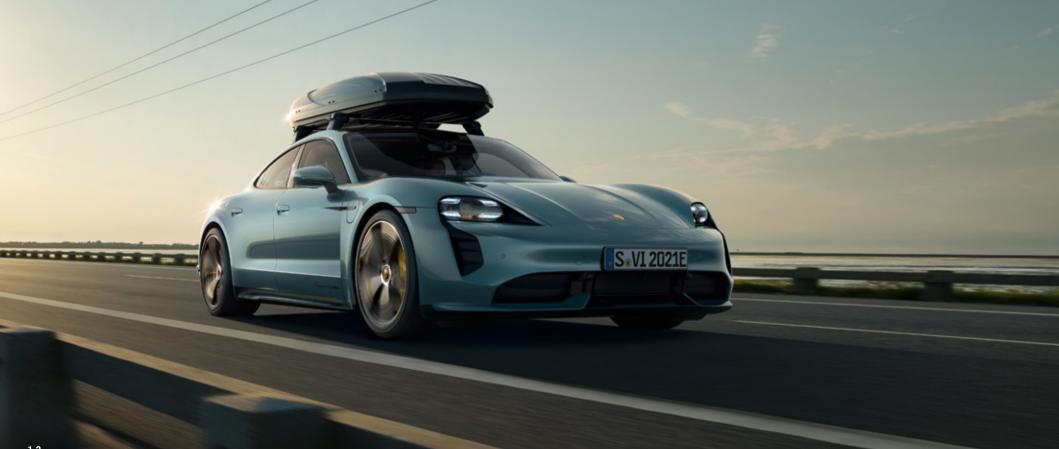

Visit www.porsche.com/teq-taycan to view all our products online.

- 1 LED main headlights with matrix beam in Glacier Blue, including Porsche Dynamic Light System Plus (PDLS Plus)
- 2 20-inch Taycan Tequipment Design wheel painted in black (high-gloss) with summer tyre
- 3 Exterior mirror upper trims in carbon
- (4) Exterior mirrors painted
- 5 Model designation on doors in black
- 6 Model designation painted in black (high-gloss)
- 7 Model designation painted in matt black
- 8 Model designation, painted