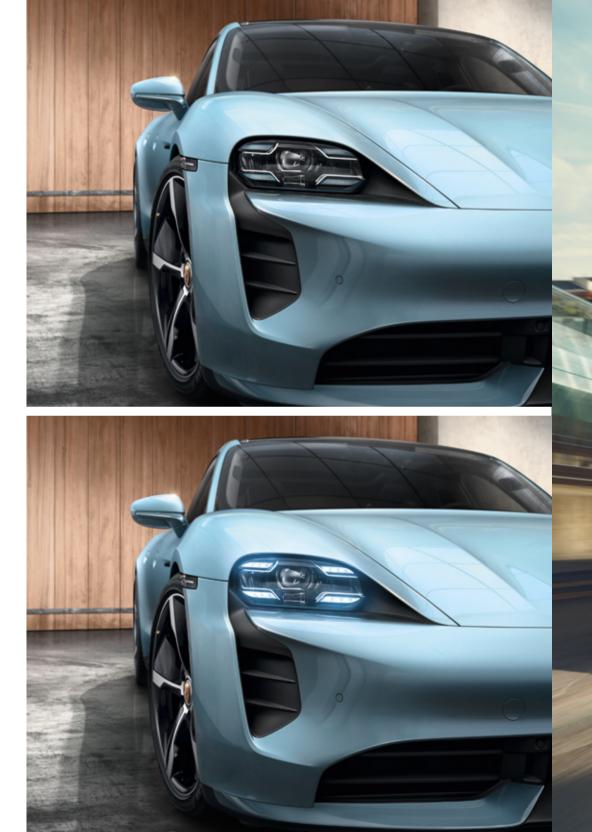

# LIGHTING AND LIGHT FITTINGS.

You illuminate bends. And vice versa.

Sometimes a single glance says it all. The lighting systems from Porsche Tequipment not only guarantee more visibility, but also an eye-catching appearance.

The striking LED main headlights with matrix beam in Glacier Blue including Porsche Dynamic Light System Plus (PDLS Plus) lend your Taycan an even more unique design.

Good visibility and good looks are sometimes one and the same thing.

Visit www.porsche.com/teq-taycan to view all our products online.

- 1 LED main headlights with matrix beam in Glacier Blue, including Porsche Dynamic Light System Plus (PDLS Plus)
- 2 20-inch Taycan Tequipment Design wheel painted in black (high-gloss) with summer tyre
- 3 Exterior mirror upper trims in carbon
- (4) Exterior mirrors painted
- 5 Model designation on doors in black
- 6 Model designation painted in black (high-gloss)
- 7 Model designation painted in matt black
- 8 Model designation, painted