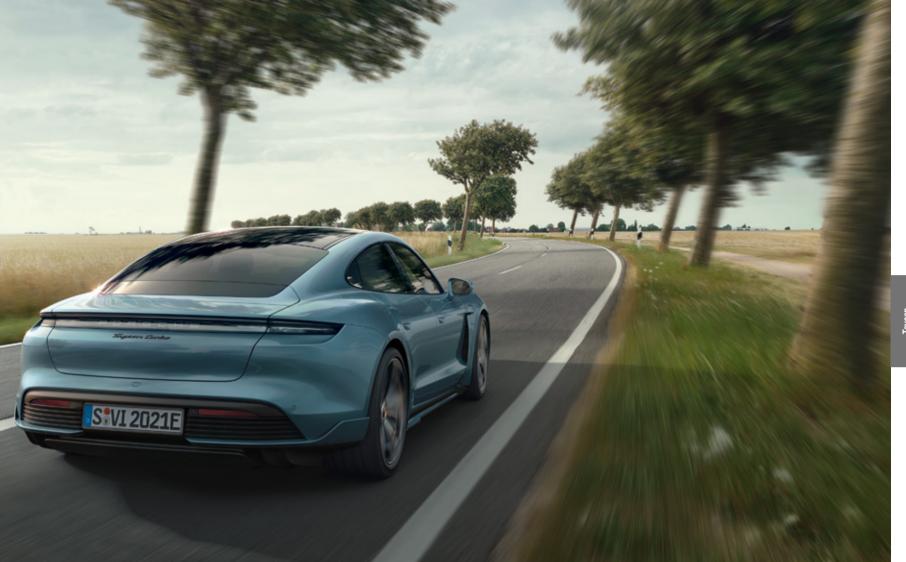

# LIGHTING AND LIGHT FITTINGS.

You illuminate bends. And vice versa.

Sometimes a single glance says it all. The lighting systems from Porsche Tequipment not only guarantee more visibility, but also an eye-catching appearance.

The striking LED main headlights with matrix beam in Glacier Blue including Porsche Dynamic Light System Plus (PDLS Plus) lend your Taycan an even more unique design.

Good visibility and good looks are sometimes one and the same thing.