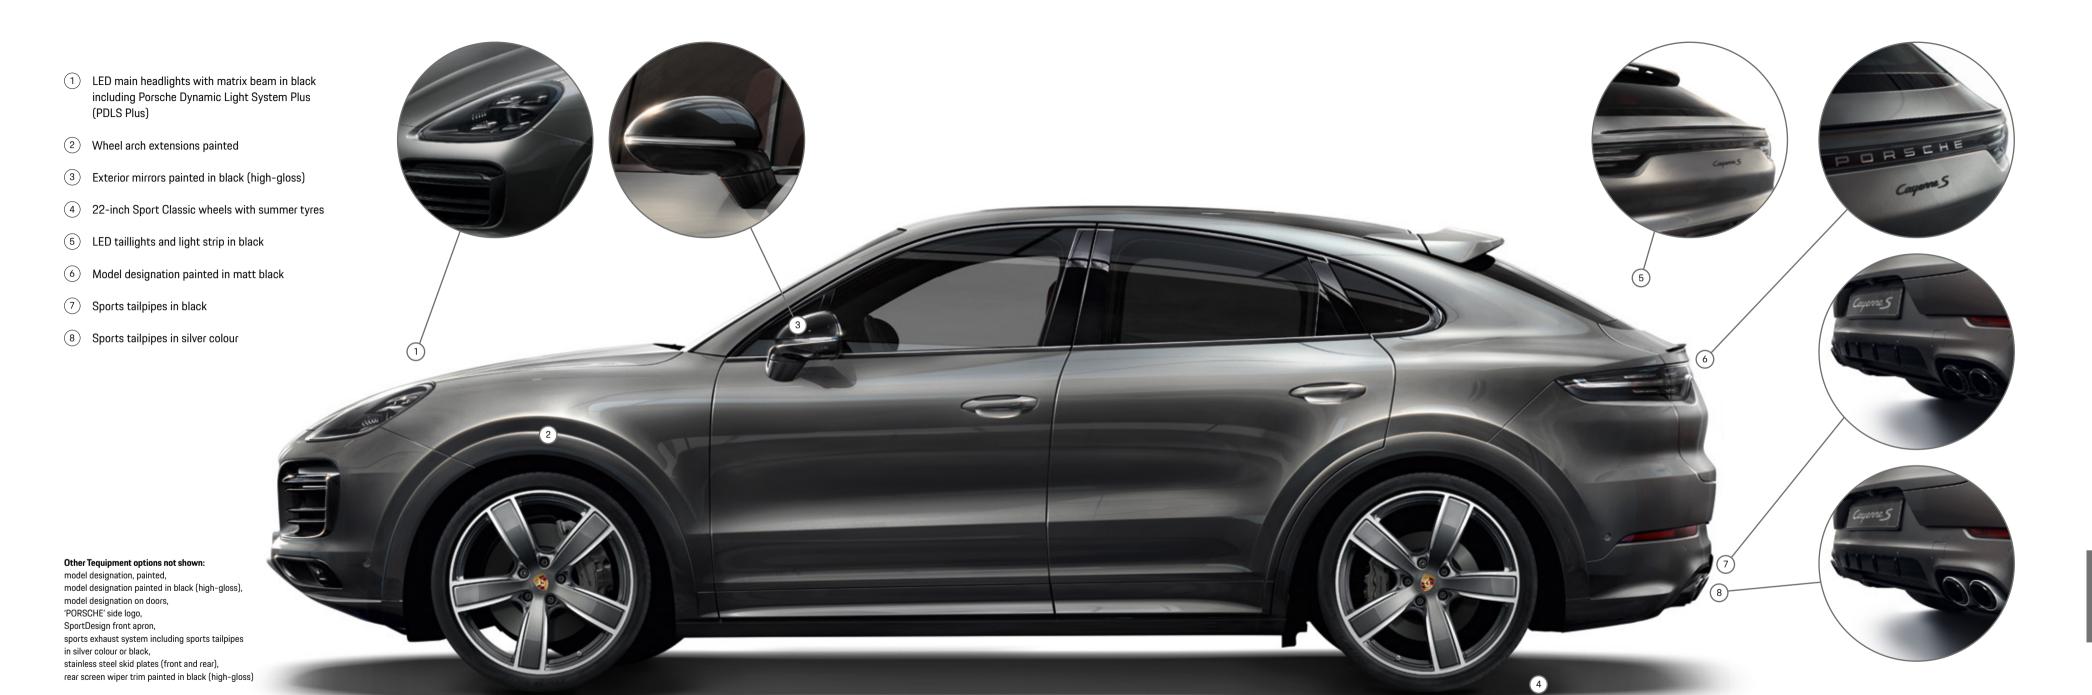

#### SportDesign front apron

Clearly defined. Exactly as you would expect of a genuine performance athlete. The distinctively designed front apron included in the SportDesign package is painted in the exterior colour and has an air intake grille in matt black. Its striking appearance is impressively enhanced by wheel arch extensions, sideskirts and the Cayenne Turbo rear section.

#### SportDesign package

Sporting challenges? The Cayenne accepts. Even when they involve an extremely dynamic appearance. The SportDesign package creates an unmistakable look and an even more imposing overall impression. It comprises a distinctive front apron painted in the exterior colour with additional air intakes, a distinctive rear apron with a paint finish, sideskirts and prominent wheel arch extensions.

#### Carbon Design package

The material derived directly from motorsport. Your inspiration. With the Carbon Design package, you can create a racing look – instantly. Accents are set with the air intake grilles painted in black (high-gloss). The upper trims of the exterior mirrors as well as the airblades on the front apron finished in carbon, and the diffuser in carbon do more than hint at the car's race track heritage.