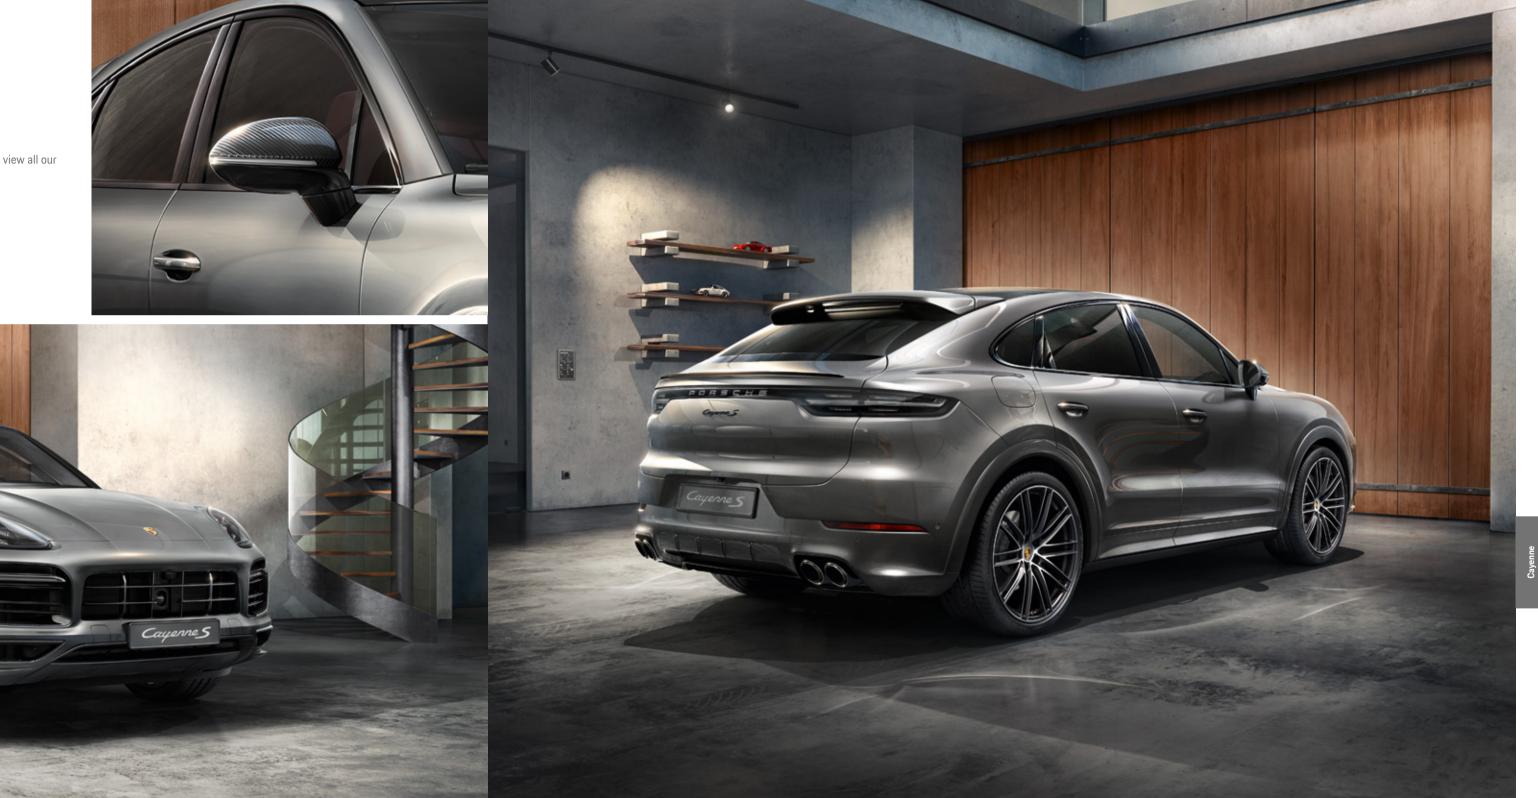

#### Carbon Design package

The material derived directly from motorsport. Your inspiration. With the Carbon Design package, you can create a racing look – instantly. Accents are set with the air intake grilles painted in black (high-gloss). The upper trims of the exterior mirrors as well as the airblades on the front apron finished in carbon, and the diffuser in carbon do more than hint at the car's race track heritage.