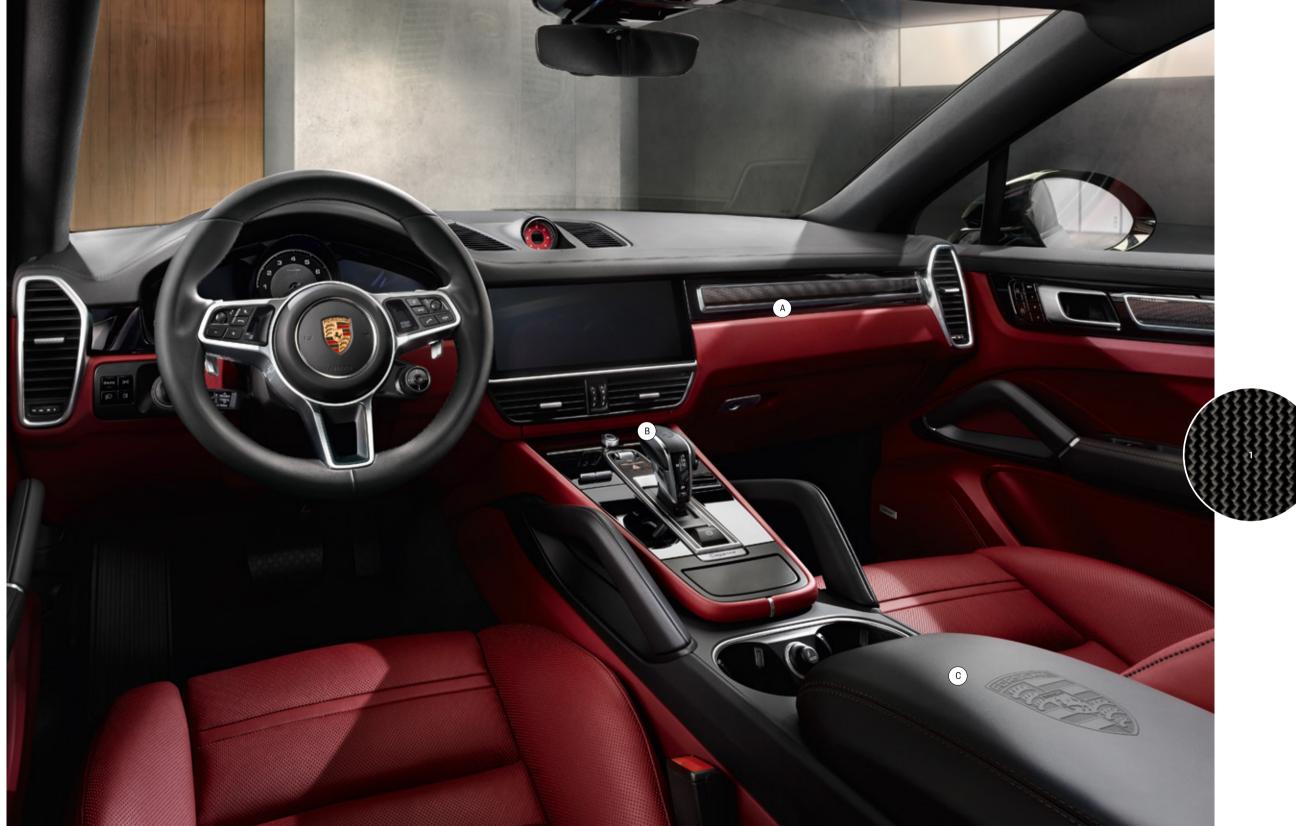

The following interior packages are available:

- 1 Carbon
- 2 Anthracite chestnut<sup>1)</sup>

Visit www.porsche.com/teq-cayenne to view all our products online.

(A) Carbon interior package

(B) Exclusive Design gear selector

Other Tequipment options not shown:

Anthracite Chestnut interior package

© Centre console armrest with Porsche Crest

<sup>1)</sup> Since wood is a natural product, there may be variations in colour and grain.